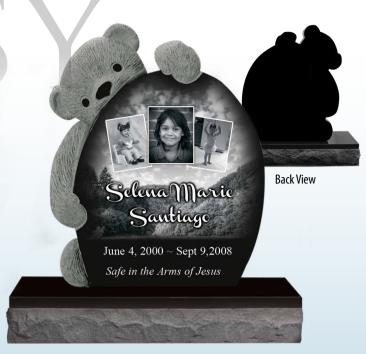

# Statue MONUMENTS

Each Statue Monument is artistically hand carved by a crew of talented stone-carving artisans with stand-out skills and meticulous attention to detail, because of this no two Statue Monuments will ever look alike!

Each Statue Monument is 100% unique! No two statues will ever look identical, even when they share the same model number. This is no mistake - as with all great artwork, the value of our Statue Monuments is directly related to their individual uniqueness that is created by the hands of our master carvers.