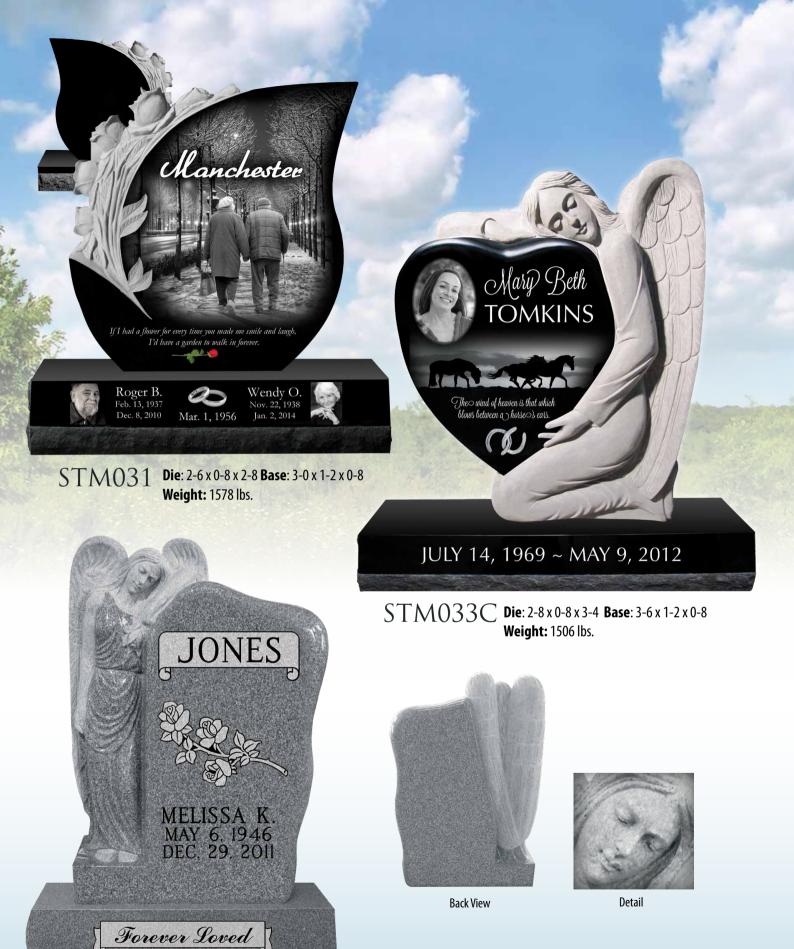

#### STM030

**Die:** 3-6 x 0-8 x 2-2 **Base:** 4-0 x 1-2 x 0-8 **Weight:** 1578 lbs.