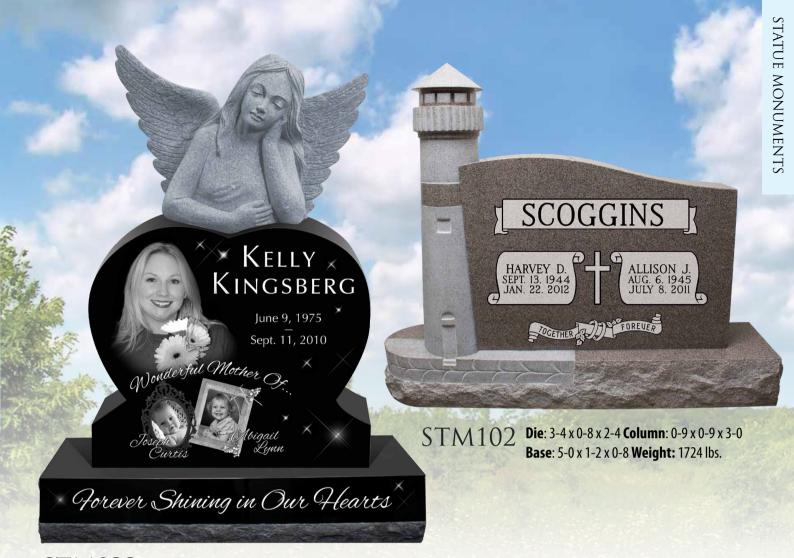

are priced with a bevel front polished base. Ask your sales representative about pricing on other base styles.



Bevel front polish base



Polished margin base



Each Statue Monument is 100% unique! No two statues will ever look identical, even when they share the same model number. This is no mistake - as with all great artwork, the value of our Statue Monuments is directly related to their individual uniqueness that is created by the hands of our master carvers.



**Back View** 



Detail

**Die:** 2-0 x 0-6 x 2-0 **Base:** 2-6 x 1-2 x 0-6

Weight: 1312 lbs.

**Die:** 2-6 x 0-6 x 2-6 **Base:** 3-6 x 1-2 x 0-8

Weight: 1445 lbs.

**Die:** 3-0 x 0-8 x 2-8 **Base:** 4-0 x 1-2 x 0-8

Weight: 1587 lbs.





STM011

**Die:** 3-8 x 0-8 x 3-0 **Base:** 4-6 x 1-2 x 0-2 **Weight:** 1952 lbs.



STM023 Die: 2-0 x 0-8 x 3-0 Base: 3-0 x 1-2 x 0-8 Weight: 1578 lbs.



STM001 Die: 5-0 x 0-8 x 3-0 Base: 6-0 x 1-2 x 0-8 Weight: 2741 lbs.



STM008 Die: 2-6 x 0-8 x 3-8 Base: 3-6 x 1-2 x 0-8 Weight: 1651 lbs.



STM 101 Die: 2-6 x 0-8 x 3-8 Base: 3-6 x 1-2 x 0-8 Weight: 1506 lbs.





Detail

#### STM030

**Die:** 3-6 x 0-8 x 2-2 **Base:** 4-0 x 1-2 x 0-8 **Weight:** 1578 lbs.

### Keeping Memories Alive



"Life is what you *celebrate*.

All of it.

Even its end."

-Joanne Harris



Roger B. Feb. 13, 1937 Dec. 8, 2010



Mar. 1, 1956

Wendy O. Nov. 22, 1938 Jan. 2, 2014