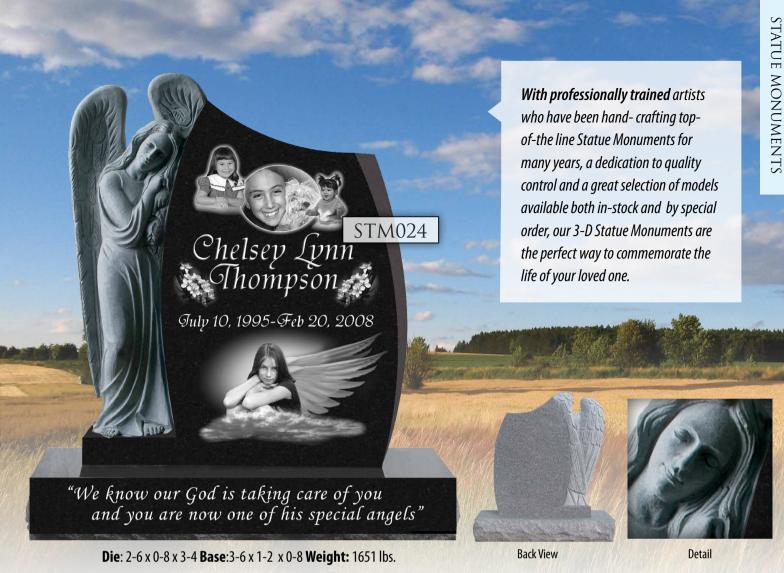

#### STM005

**Die:** 2-6 x 0-8 x 3-8 **Base:** 3-6 x 1-2 x 0-8 **Weight:** 1651 lbs.