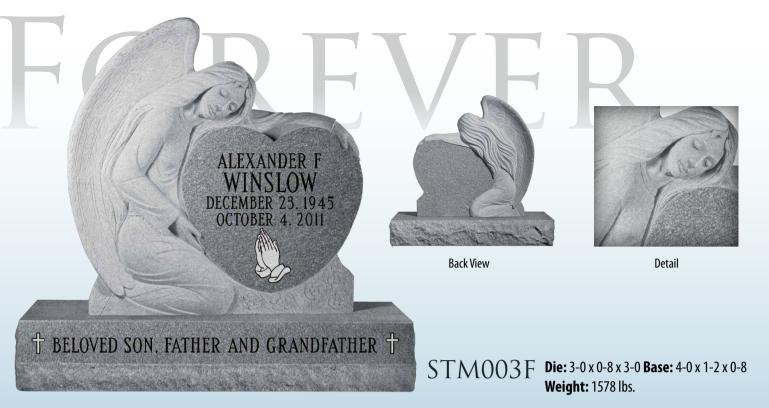

Weight: 1587 lbs.

STM011

**Die:** 3-8 x 0-8 x 3-0 **Base:** 4-6 x 1-2 x 0-2 **Weight:** 1952 lbs.

STM023 Die: 2-0 x 0-8 x 3-0 Base: 3-0 x 1-2 x 0-8 Weight: 1578 lbs.

STM001 Die: 5-0 x 0-8 x 3-0 Base: 6-0 x 1-2 x 0-8 Weight: 2741 lbs.