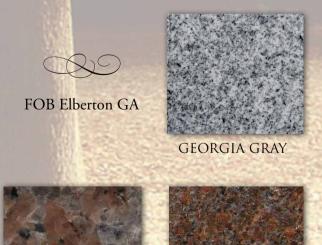

## The Beauty of Granite A COLOR FOR EVERYONE!

#### WHY GRANITE?

Granite is one of the most durable types of rock found within the earth. It's distinctive beauty and timeless quality make it the perfect material for memorializing a loved one. Each piece of granite has it's own unique qualities, texture, color and tonal differences that symbolize the uniqueness of each and every individual.

Choosing a granite color is the first step in creating a personalized memorial. We're dedicated to offering you quality granite from the most dependable quarries around the world. We are proud to bring you a wide selection of colors to choose from as you plan for yourself or your loved one.

\*Photos are a representation of color. Actual colors may differ slightly.

STM020 Die: 4-6 x 0-8 x 3-0 Base: 6-0 x 1-2 x 0-8 Weight: 2741 lbs.

STM042

**Die:** 2-0 x 0-8 x 3-0 **Base**: 3-0 x 1-2 x 0-8 **Weight:** 1723 lbs.