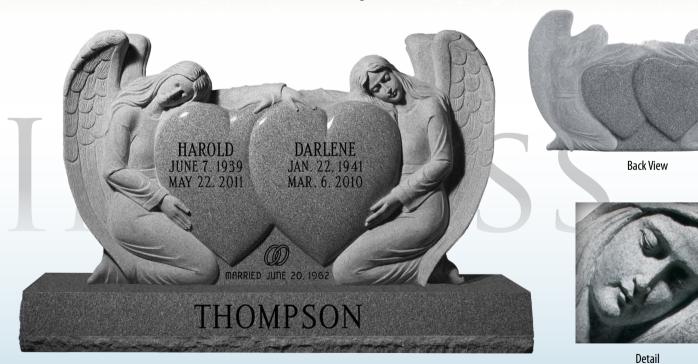

Each Statue Monument is 100% unique! No two statues will ever look identical, even when they share the same model number. This is no mistake - as with all great artwork, the value of our Statue Monuments is directly related to their individual uniqueness that is created by the hands of our master carvers.