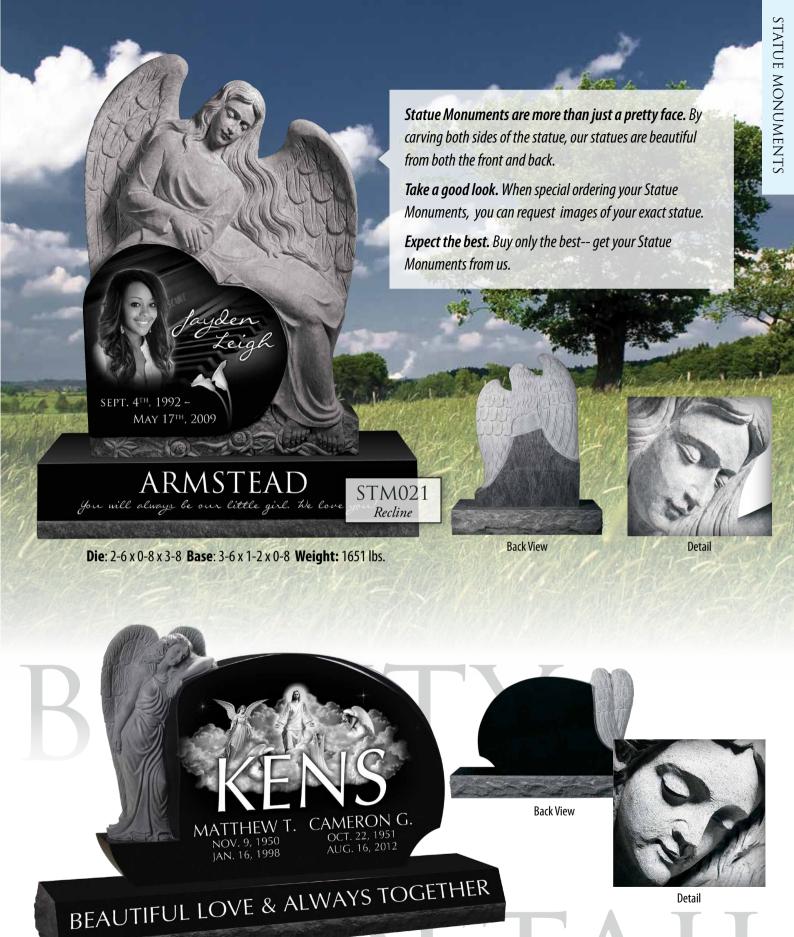

# Statue MONUMENTS

Each Statue Monument is artistically hand carved by a crew of talented stone-carving artisans with stand-out skills and meticulous attention to detail, because of this no two Statue Monuments will ever look alike!

#### STM005

**Die:** 2-6 x 0-8 x 3-8 **Base:** 3-6 x 1-2 x 0-8 **Weight:** 1651 lbs.

#### Beautiful from all angles.

For a style that has been described as "incredible" order your
Statue Monuments
with a back
carving.

\*Prices shown for statues include face and back carving, unless otherwise noted.

Back view of STM003 with face & back carving

#### Need more space to sandblast?

Purchase your Statue Monuments with no back carving, as this doubles your space for sandblast or laser artwork.

\*Prices shown for statues include face and back carving unless otherwise noted.

Back view of STM003 with front only carving

#### Statue Monument Base Options

Most often our Statue Monuments are priced with a bevel front polished base. Ask your sales representative about pricing on other base styles.

Bevel front polish base

Polished margin base

Each Statue Monument is 100% unique! No two statues will ever look identical, even when they share the same model number. This is no mistake - as with all great artwork, the value of our Statue Monuments is directly related to their individual uniqueness that is created by the hands of our master carvers.