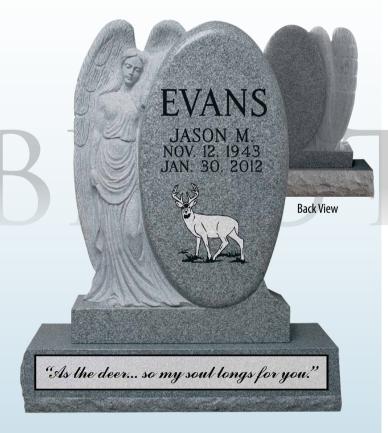

# Statue MONUMENTS

Each Statue Monument is artistically hand carved by a crew of talented stone-carving artisans with stand-out skills and meticulous attention to detail, because of this no two Statue Monuments will ever look alike!

Each Statue Monument is 100% unique! No two statues will ever look identical, even when they share the same model number. This is no mistake - as with all great artwork, the value of our Statue Monuments is directly related to their individual uniqueness that is created by the hands of our master carvers.