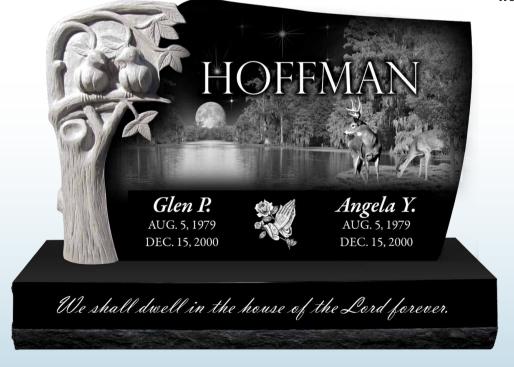

STM008 Die: 2-6 x 0-8 x 3-8 Base: 3-6 x 1-2 x 0-8 Weight: 1651 lbs.

STM 101 Die: 2-6 x 0-8 x 3-8 Base: 3-6 x 1-2 x 0-8 Weight: 1506 lbs.

Detail