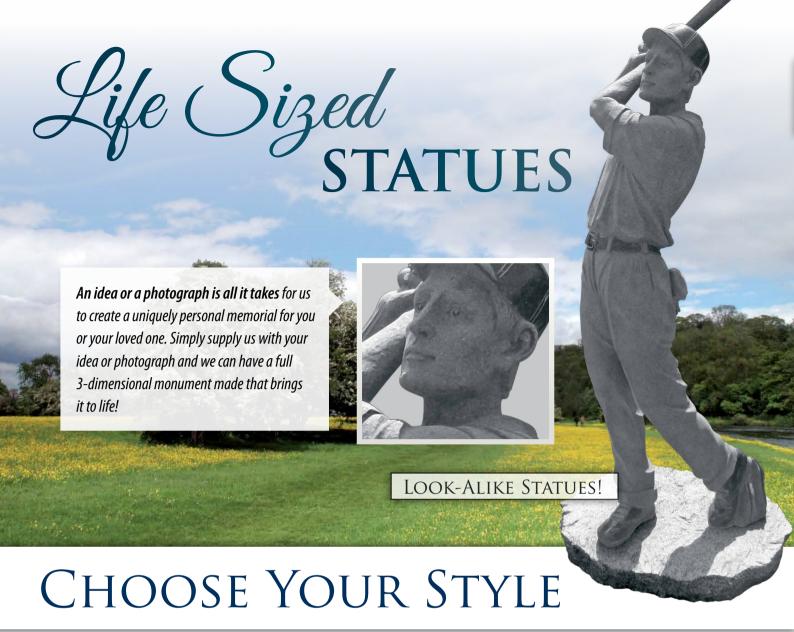

# Statue MONUMENTS

Each Statue Monument is artistically hand carved by a crew of talented stone-carving artisans with stand-out skills and meticulous attention to detail, because of this no two Statue Monuments will ever look alike!

Each Statue Monument is 100% unique! No two statues will ever look identical, even when they share the same model number. This is no mistake - as with all great artwork, the value of our Statue Monuments is directly related to their individual uniqueness that is created by the hands of our master carvers.