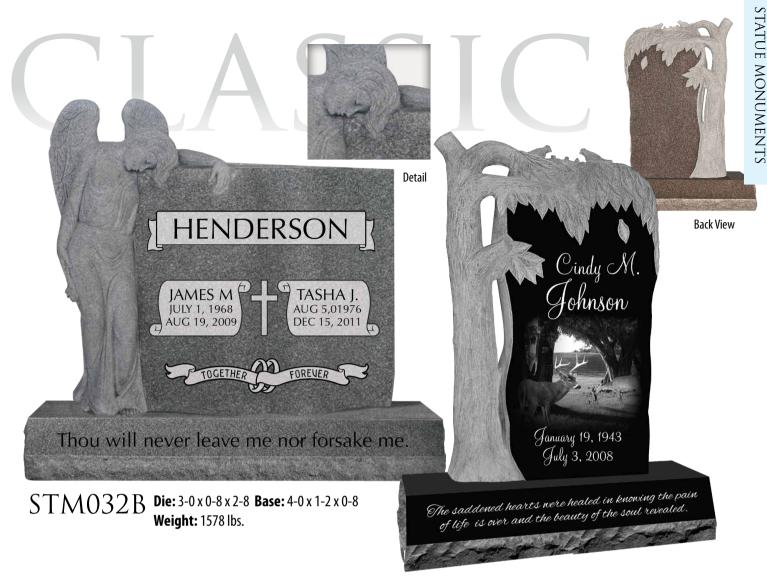

#### STM013

Die: 2-6 x 0-8 x 3-10 Base: 3-6 x 1-2 x 0-8 Weight: 1703 lbs.

STM022~ Die: 4-6 x 0-8 x 3-0 Base: 6-0 x 1-2 x 0-8 Weight: 2724 lbs.