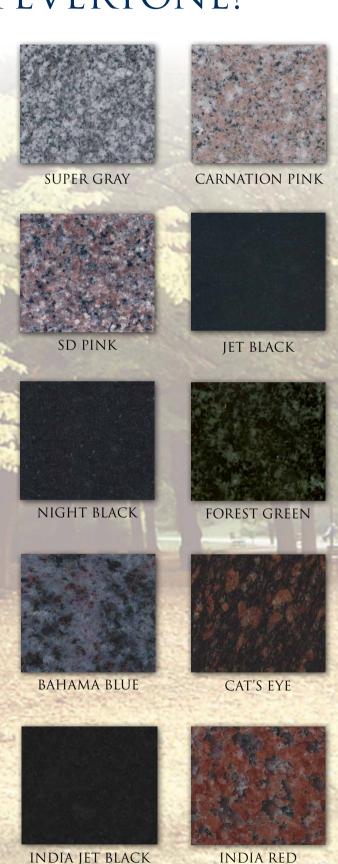

## The Beauty of Granite A COLOR FOR EVERYONE!

#### WHY GRANITE?

Granite is one of the most durable types of rock found within the earth. It's distinctive beauty and timeless quality make it the perfect material for memorializing a loved one. Each piece of granite has it's own unique qualities, texture, color and tonal differences that symbolize the uniqueness of each and every individual.

Choosing a granite color is the first step in creating a personalized memorial. We're dedicated to offering you quality granite from the most dependable quarries around the world. We are proud to bring you a wide selection of colors to choose from as you plan for yourself or your loved one.

\*Photos are a representation of color. Actual colors may differ slightly.

STM020 Die: 4-6 x 0-8 x 3-0 Base: 6-0 x 1-2 x 0-8 Weight: 2741 lbs.

STM042

**Die:** 2-0 x 0-8 x 3-0 **Base**: 3-0 x 1-2 x 0-8 **Weight:** 1723 lbs.