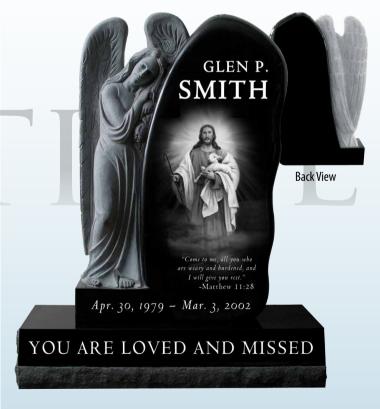

STM008 Die: 2-6 x 0-8 x 3-8 Base: 3-6 x 1-2 x 0-8 Weight: 1651 lbs.

STM 101 Die: 2-6 x 0-8 x 3-8 Base: 3-6 x 1-2 x 0-8 Weight: 1506 lbs.

Detail