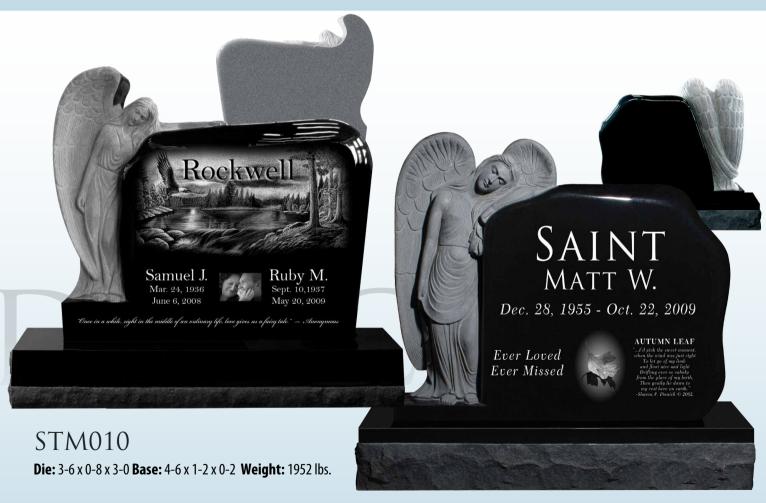

Weight: 1587 lbs.

STM011

**Die:** 3-8 x 0-8 x 3-0 **Base:** 4-6 x 1-2 x 0-2 **Weight:** 1952 lbs.

STM023 Die: 2-0 x 0-8 x 3-0 Base: 3-0 x 1-2 x 0-8 Weight: 1578 lbs.

STM001 Die: 5-0 x 0-8 x 3-0 Base: 6-0 x 1-2 x 0-8 Weight: 2741 lbs.