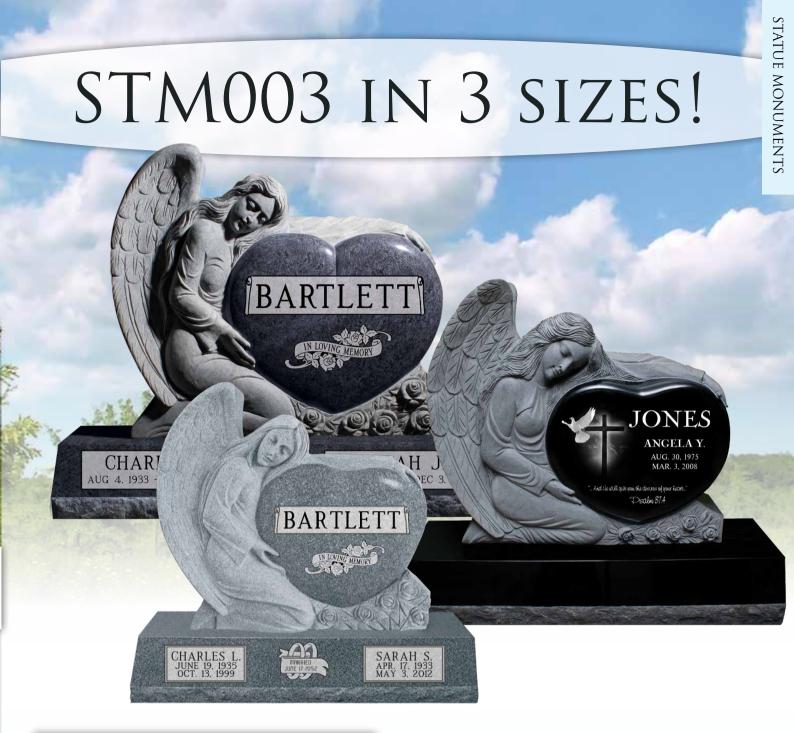

Back view of STM003 with face & back carving

Back view of STM003 with front only carving