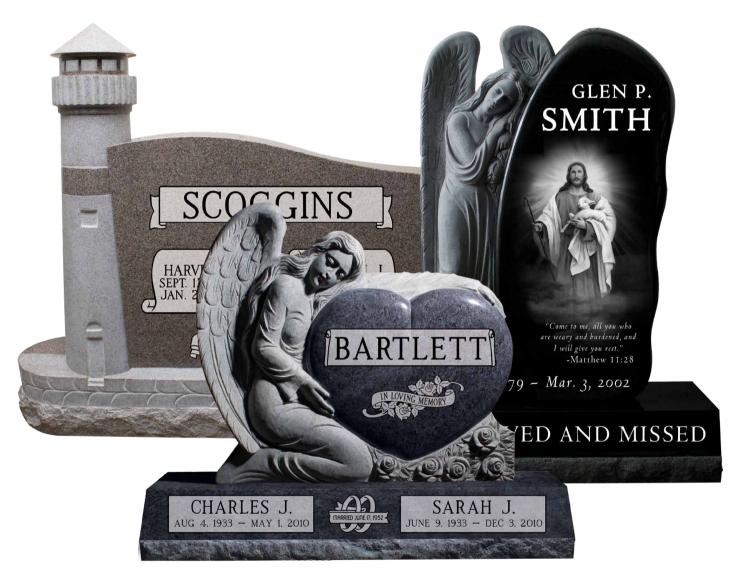

# Statue MONUMENTS

Each Statue Monument is artistically hand carved by a crew of talented stone-carving artisans with stand-out skills and meticulous attention to detail, because of this no two Statue Monuments will ever look alike!

Each Statue Monument is 100% unique! No two statues will ever look identical, even when they share the same model number. This is no mistake - as with all great artwork, the value of our Statue Monuments is directly related to their individual uniqueness that is created by the hands of our master carvers.