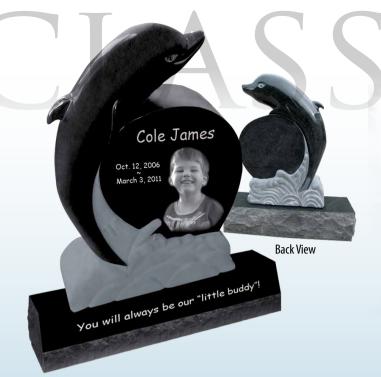

# Statue MONUMENTS

Each Statue Monument is artistically hand carved by a crew of talented stone-carving artisans with stand-out skills and meticulous attention to detail, because of this no two Statue Monuments will ever look alike!

Each Statue Monument is 100% unique! No two statues will ever look identical, even when they share the same model number. This is no mistake - as with all great artwork, the value of our Statue Monuments is directly related to their individual uniqueness that is created by the hands of our master carvers.