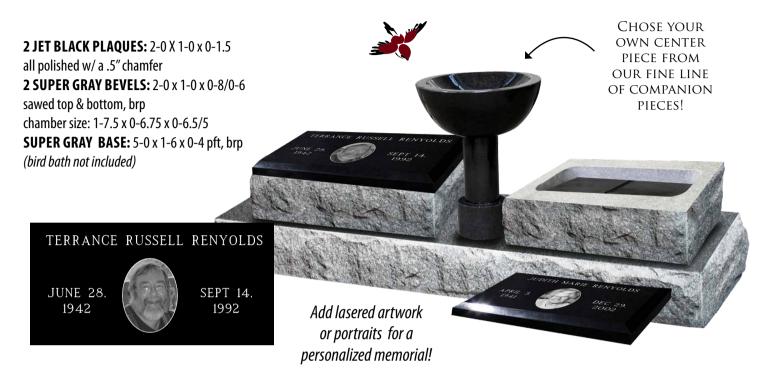

### ADD A COMPANION PIECE:

Choose from our fine selection of companion pieces!

YOUR MEMORIES, LOVE & LEGACY...

#### LET'S KEEP THEM ALIVE FOREVER.

Our Statue Slants are the best in the business! Hand crafted by our expert stone carvers, we take the same care and attention to detail that we do with each and every order, just as we do our full sized Statue Monuments.