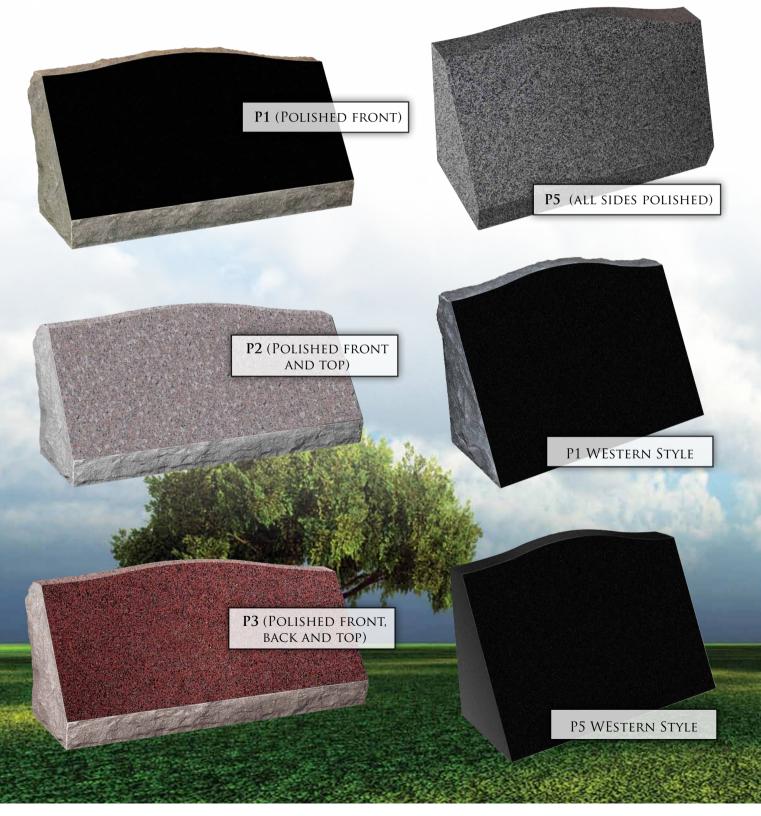

# SLANT MARKERS

A polished edge creates a more finished look. Polish just one or all sides of a monument, the choice is yours!

### POLISH OPTIONS

LET'S KEEP THEM ALIVE FOREVER.