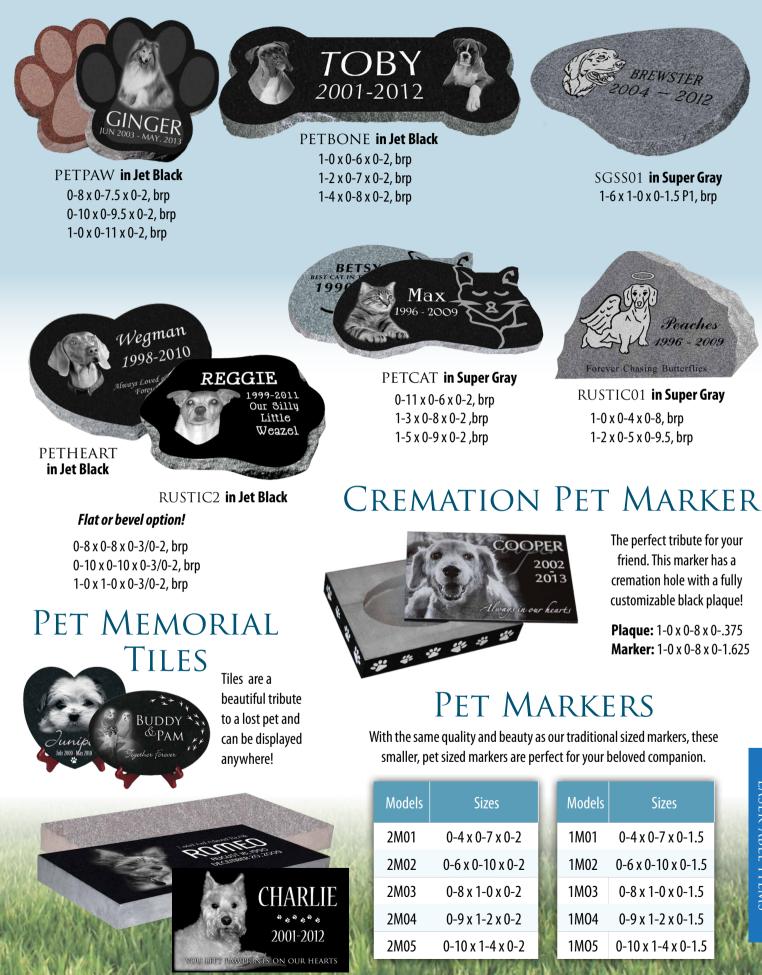

emation, this bevel has a chamber built into the top for placing urns or other special keepsakes into.

*Available in 2 foot and 3 foot sizes with a fully customizable Jet Black plaque.* 



#### YOUR MEMORIES, LOVE & LEGACY...

## DOUBLE CREMATION BEVEL

Providing You With Unlimited Options!



### ADD A COMPANION PIECE:

Choose from our fine selection of companion pieces!



YOUR MEMORIES, LOVE & LEGACY...

# FLAT MARKERS

Markers available from 16" - 62" in length in all colors. Choose from rocky sides, sawed sides, or all polished.



Polished flat top, with a beautiful natural rocky finish on sides.

MANY UNIQUE COLORS TO CHOOSE FROM! See Page 1.

HONOR THE People YOU Lave IN THE Places THEY Laved

All polished marker



Endless Affection LASER SERIES

LET'S KEEP THEM ALIVE FOREVER.



#### LET'S KEEP THEM ALIVE FOREVER.

LASER-ABLE ITEMS

Keeping Memories Alive



## "Life is what you *celebrate*. All of it. Even its end."

-Joanne Harris

If I had a flower for every time you made me smile and laugh, I'd have a garden to walk in forever.

Manchester



Roger B. Feb. 13, 1937 Dec. 8, 2010



Wendy O. Nov. 22, 1938 Jan. 2, 2014





557 East Water Street, Hughesville, PA 17737 Phone: 570-584-2981