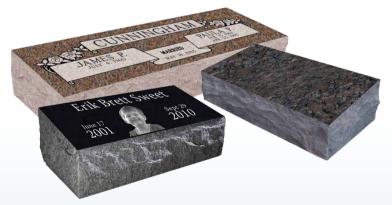

# FLAT MARKERS

Markers available from 16" - 62" in length in all colors. Choose from rocky sides, sawed sides, or all polished.

Polished flat top, with a beautiful natural rocky finish on sides.

MANY UNIQUE COLORS TO CHOOSE FROM! See Page 1.

HONOR THE People YOU Lave IN THE Places THEY Laved

All polished marker

Endless Affection LASER SERIES

LET'S KEEP THEM ALIVE FOREVER.