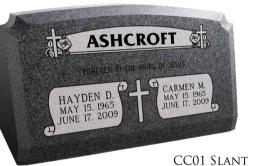

## PREMIUM SLANTS

Upright monuments are not the only way to have a luxury-class memorial. Slant markers are especially designed to be noticed. The angle of a slant provides subtle easy viewing for anyone both tall or small. This makes slant markers a perfect showcase for your or your loved ones memorial.

# SLANT MARKERS

A polished edge creates a more finished look. Polish just one or all sides of a monument, the choice is yours!