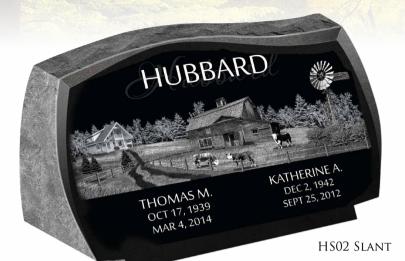

## PREMIUM SLANTS

Upright monuments are not the only way to have a luxury-class memorial. Slant markers are especially designed to be noticed. The angle of a slant provides subtle easy viewing for anyone both tall or small. This makes slant markers a perfect showcase for your or your loved ones memorial.

SH20 Slant

#### LET'S KEEP THEM ALIVE FOREVER.

Our Statue Slants are the best in the business! Hand crafted by our expert stone carvers, we take the same care and attention to detail that we do with each and every order, just as we do our full sized Statue Monuments.

Personalize A SLANT! Endless Affection™

, LASER SERIES

Our line of Endless Affection<sup>™</sup> laser etchings allow you to capture the legacy of a life once lived. Whether it be a single photograph, a series of photos, or a stock scene from our selection of over 50 scenes, our designers will create a unique and ultra-personalized tribute specifically designed for and about your loved one.