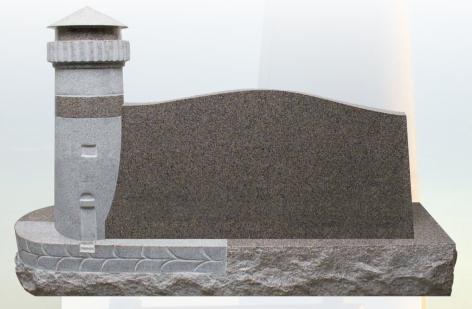

#### LET'S KEEP THEM ALIVE FOREVER.

Our Statue Slants are the best in the business! Hand crafted by our expert stone carvers, we take the same care and attention to detail that we do with each and every order, just as we do our full sized Statue Monuments.

STS004 in SD Pink Slant: 3-0 x 0-10 x 1-6 Base: 4-6 x 1-2 x 0-8 with carving Column: 0-8 x 0-8 x 2-2 Available in other colors.

STS001 in Jet Black 2-6 x 0-10 x 1-8

STS003 in Jet Black 2-0 x 0-10 x 1-6

STM034 in Jet Black 2-6 x 1-0 x 2-0