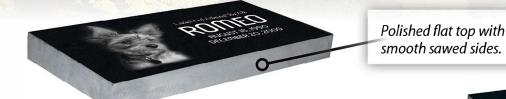

# FLAT MARKERS

Markers available from 16" - 62" in length in all colors. Choose from rocky sides, sawed sides, or all polished.

Polished flat top, with a beautiful natural rocky finish on sides.

MANY UNIQUE COLORS TO CHOOSE FROM! See Page 1.