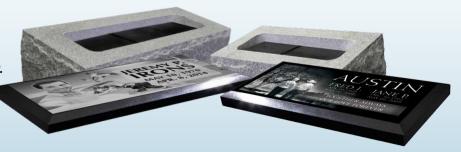

## DOUBLE CREMATION BEVEL

Providing You With Unlimited Options!

*Available in 2 foot and 3 foot sizes with a fully customizable Jet Black plaque.* 