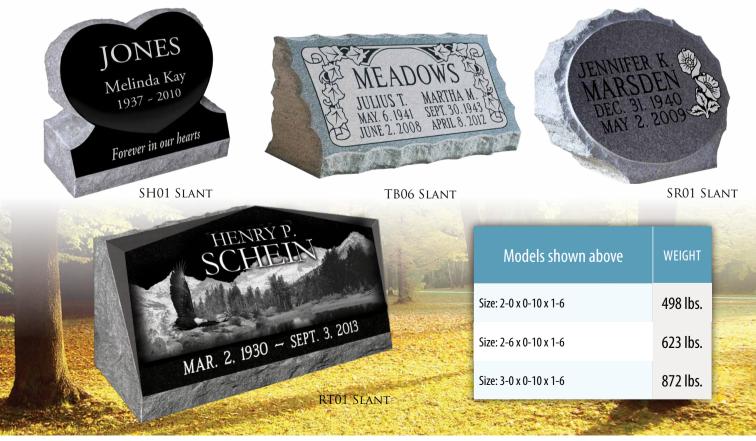

## PREMIUM SLANTS

Upright monuments are not the only way to have a luxury-class memorial. Slant markers are especially designed to be noticed. The angle of a slant provides subtle easy viewing for anyone both tall or small. This makes slant markers a perfect showcase for your or your loved ones memorial.

# SLANT MARKERS

A polished edge creates a more finished look. Polish just one or all sides of a monument, the choice is yours!