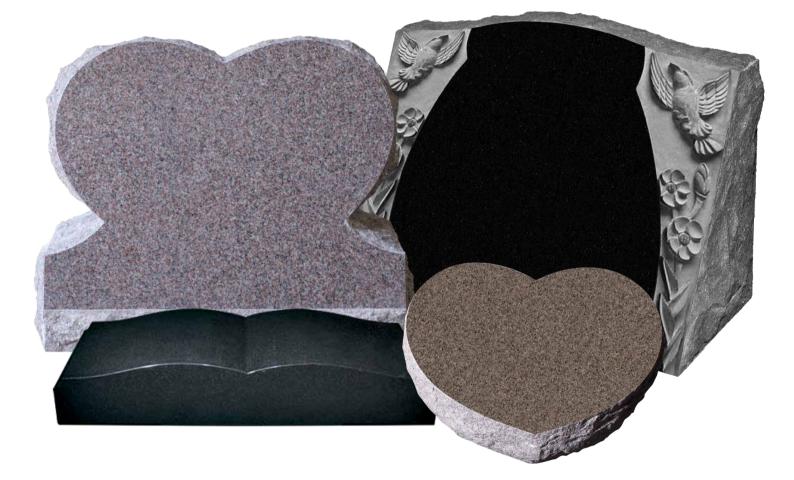

### ADD A COMPANION PIECE:

Choose from our fine selection of companion pieces!

YOUR MEMORIES, LOVE & LEGACY...

# FLAT MARKERS

Markers available from 16" - 62" in length in all colors. Choose from rocky sides, sawed sides, or all polished.

Polished flat top, with a beautiful natural rocky finish on sides.

MANY UNIQUE COLORS TO CHOOSE FROM! See Page 1.