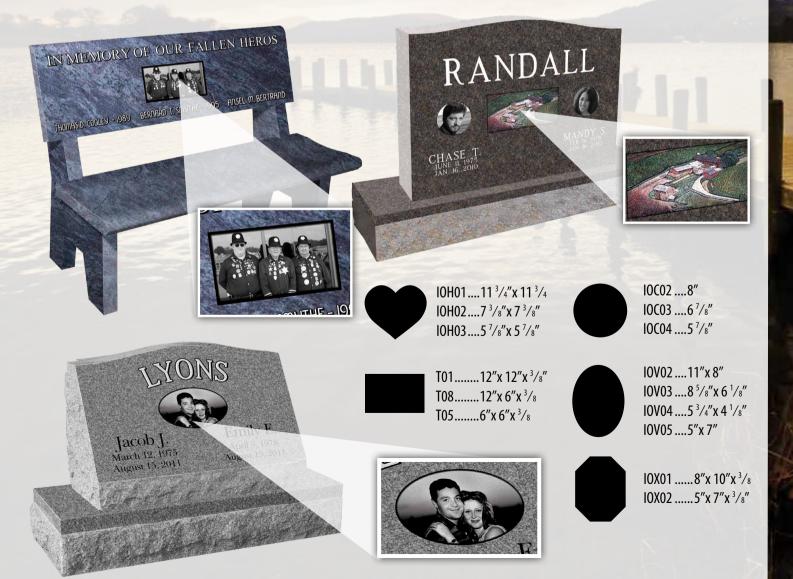

### Endless Possibilities

Place inserts into statues, benches, slants and more! Color option available.

Timeless Vase

**Heart Vase** 

Cross Vase

Classic Turned Vase

**Square Tapered Vase** 

Laserable Vase

Laserable Vase! Add a Jet Black laser etched vase to any monument and create a more finished look!

LET'S KEEP THEM ALIVE FOREVER.