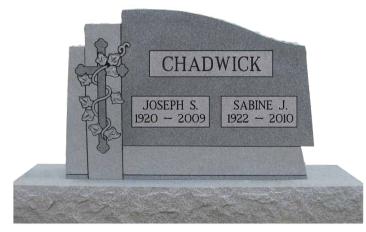

#### **Heirloom Memorials**

These popular monuments are a beautiful combination of custom stone shapes with personalized finish work that fits perfectly with the shape of the stone.

**Die:** 2-6 x 0-6 x 2-0 **Base:** 3-6 x 1-0 x 0-6 pft, brp **Weight:** 763 lbs.