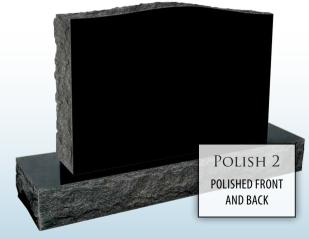

#### WHY GRANITE?

Granite is one of the most durable types of rock found within the earth. It's distinctive beauty and timeless quality make it the perfect material for memorializing a loved one. Each piece of granite has it's own unique qualities, texture, color and tonal differences that symbolize the uniqueness of each and every individual.

Choosing a granite color is the first step in creating a personalized memorial. We're dedicated to offering you quality granite from the most dependable quarries around the world. We are proud to bring you a wide selection of colors to choose from as you plan for yourself or your loved one.