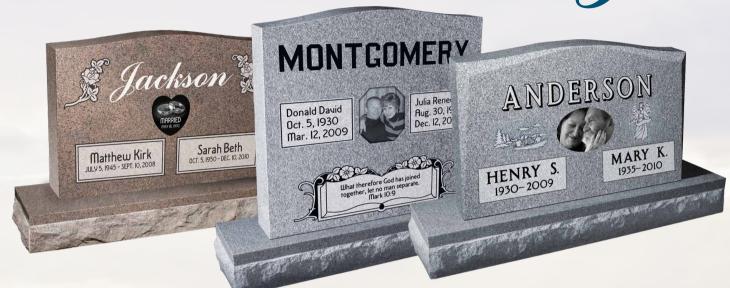

When you want a beautiful serp top in a color other than black, but still want to personalize with a laser etching, Jet Black inserts are your answer! Add a black and white or colored insert to take a traditional serp top to the next level!