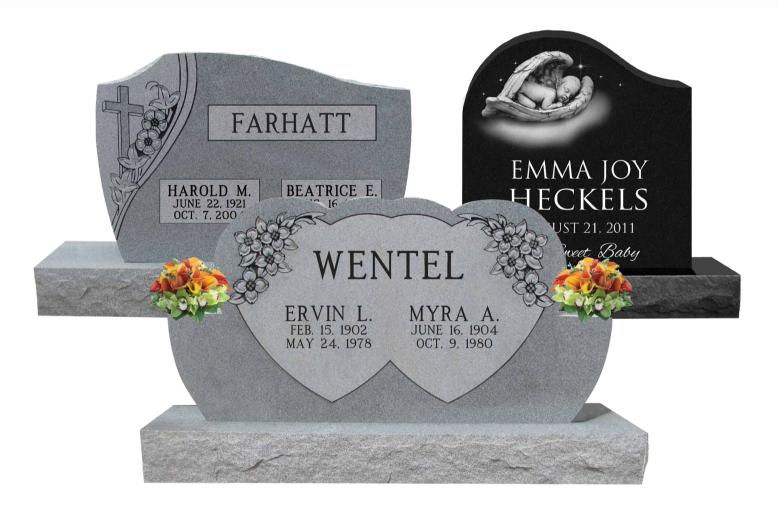

# Heirlaam MEMORIALS

A new spin on a traditional memorial! Heirloom Memorials combine the natural look of a special cut monument with the addition of designed sandblast artwork created to fit perfectly with the shape of your stone. Available in many colors!

#### **Heirloom Memorials**

These popular monuments are a beautiful combination of custom stone shapes with personalized finish work that fits perfectly with the shape of the stone.

**Die:** 2-6 x 0-6 x 2-0 **Base:** 3-6 x 1-0 x 0-6 pft, brp **Weight:** 763 lbs.