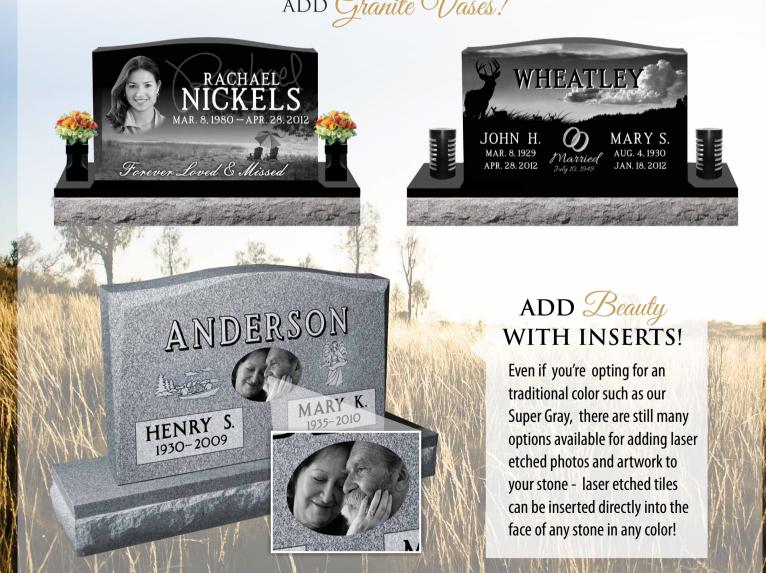

### Endless Possibilities

Place inserts into statues, benches, slants and more! Color option available.

Timeless Vase

**Heart Vase** 

Cross Vase

Classic Turned Vase

**Square Tapered Vase** 

Laserable Vase

Laserable Vase! Add a Jet Black laser etched vase to any monument and create a more finished look!

LET'S KEEP THEM ALIVE FOREVER.