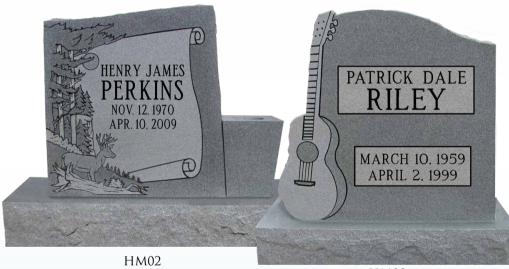

#### **Heirloom Memorials**

These popular monuments are a beautiful combination of custom stone shapes with personalized finish work that fits perfectly with the shape of the stone.

**Die:** 2-6 x 0-6 x 2-0 **Base:** 3-6 x 1-0 x 0-6 pft, brp **Weight:** 763 lbs.

| Models shown                                                                                           | WEIGHT   |
|--------------------------------------------------------------------------------------------------------|----------|
| <b>HM08</b> DIE: 2-6 x 0-6 x 2-0 P2<br>sawn vase area, cored w/ weep<br>BASE: 3-6 x 1-0 x 0-6 pft, brp | 763 lbs. |
| <b>HM02</b> DIE: 2-6 x 0-6 x 2-4 P2<br>BASE: 3-6 x 1-0 x 0-6 pft, brp                                  | 837 lbs. |
| <b>HM11</b> DIE: 2-0 x 0-6 x 2-0 P2 BASE: 3-0 x 1-0 x 0-6 pft, brp                                     | 628 lbs. |
| <b>HM13</b> DIE: 1-8 x 0-6 x 1-8 P2<br>Base: 2-2 x 1-0 x 0-6 pft, brp                                  | 444 lbs. |