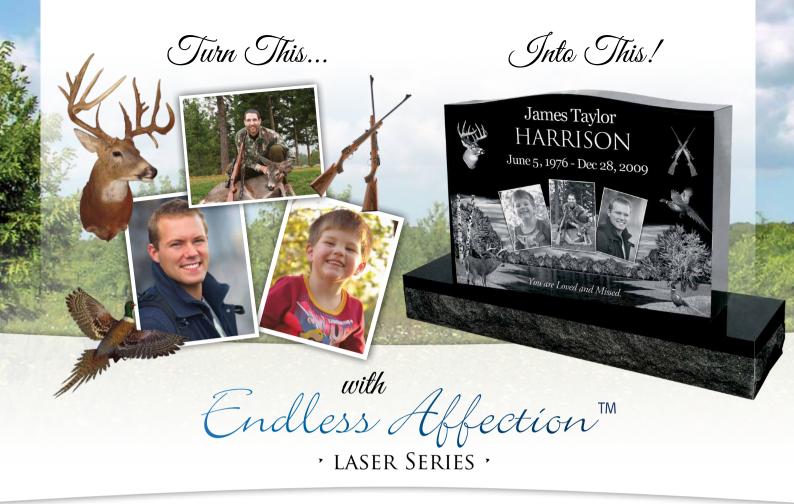

When you want a beautiful serp top in a color other than black, but still want to personalize with a laser etching, Jet Black inserts are your answer! Add a black and white or colored insert to take a traditional serp top to the next level!

### Endless Possibilities

Place inserts into statues, benches, slants and more! Color option available.

Timeless Vase

**Heart Vase** 

Cross Vase

Classic Turned Vase

**Square Tapered Vase** 

Laserable Vase

Laserable Vase! Add a Jet Black laser etched vase to any monument and create a more finished look!

LET'S KEEP THEM ALIVE FOREVER.