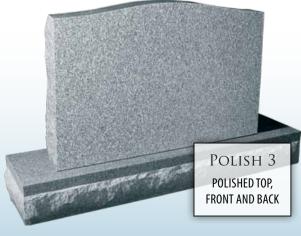

#### **Heirloom Memorials**

These popular monuments are a beautiful combination of custom stone shapes with personalized finish work that fits perfectly with the shape of the stone.

**Die:** 2-6 x 0-6 x 2-0 **Base:** 3-6 x 1-0 x 0-6 pft, brp **Weight:** 763 lbs.