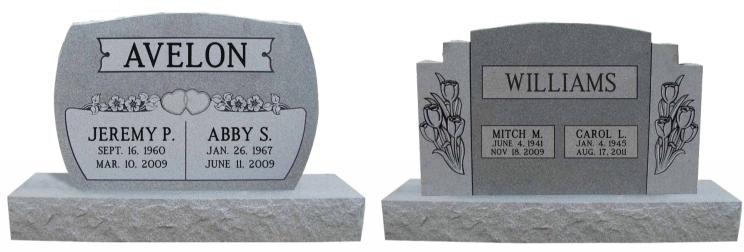

#### **Heirloom Memorials**

These popular monuments are a beautiful combination of custom stone shapes with personalized finish work that fits perfectly with the shape of the stone.

**Die:** 2-6 x 0-6 x 2-0 **Base:** 3-6 x 1-0 x 0-6 pft, brp **Weight:** 763 lbs.