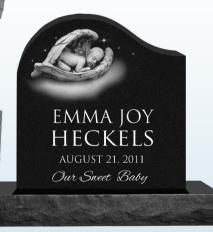

When you want a beautiful serp top in a color other than black, but still want to personalize with a laser etching, Jet Black inserts are your answer! Add a black and white or colored insert to take a traditional serp top to the next level!

Laserable Vase! Add a Jet Black laser etched vase to any monument and create a more finished look!

LET'S KEEP THEM ALIVE FOREVER.