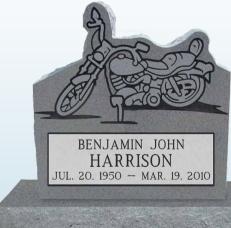

# Heirlaam MEMORIALS

A new spin on a traditional memorial! Heirloom Memorials combine the natural look of a special cut monument with the addition of designed sandblast artwork created to fit perfectly with the shape of your stone. Available in many colors!

## CREATE A Personalized TRIBUTE

Although serp tops represent a more **basic style of monument,** there is no reason you can't make them extra special with the addition laser artwork or our fine line of companion pieces. Simply add a larger base to accommodate solar lights, vases or even one of our unique statues. Turn a traditional memorial into a beautiful display that honors the legacy of a life once lived.