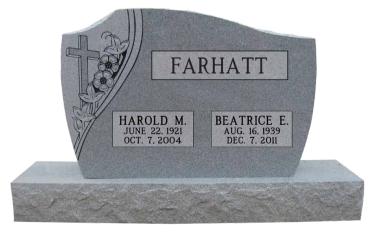

#### **Heirloom Memorials**

These popular monuments are a beautiful combination of custom stone shapes with personalized finish work that fits perfectly with the shape of the stone.

**Die:** 2-6 x 0-6 x 2-0 **Base:** 3-6 x 1-0 x 0-6 pft, brp **Weight:** 763 lbs.