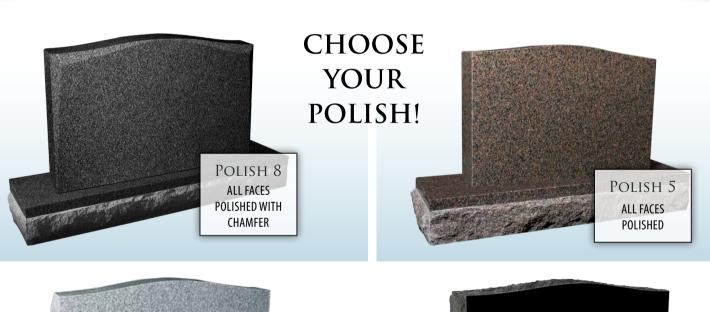

Choosing a granite color is the first step in creating a personalized memorial. We're dedicated to offering you quality granite from the most dependable quarries around the world. We are proud to bring you a wide selection of colors to choose from as you plan for yourself or your loved one.

\*Photos are a representation of color. Actual colors may differ slightly.