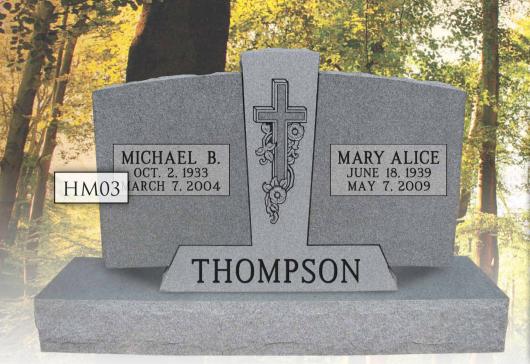

# Heirlaam MEMORIALS

A new spin on a traditional memorial! Heirloom Memorials combine the natural look of a special cut monument with the addition of designed sandblast artwork created to fit perfectly with the shape of your stone. Available in many colors!

#### **Heirloom Memorials**

These popular monuments are a beautiful combination of custom stone shapes with personalized finish work that fits perfectly with the shape of the stone.

**Die:** 2-6 x 0-6 x 2-0 **Base:** 3-6 x 1-0 x 0-6 pft, brp **Weight:** 763 lbs.