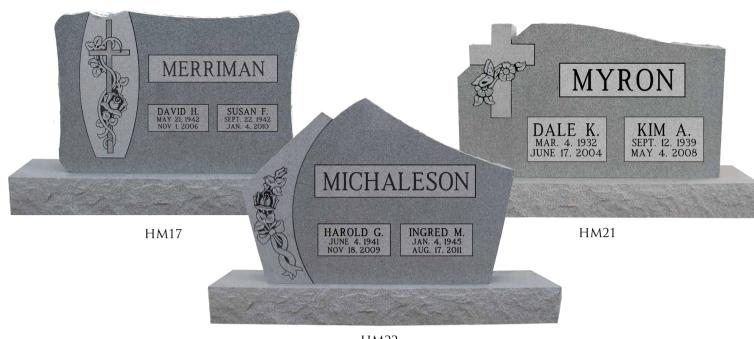

#### **Heirloom Memorials**

These popular monuments are a beautiful combination of custom stone shapes with personalized finish work that fits perfectly with the shape of the stone.

**Die:** 2-6 x 0-6 x 2-0 **Base:** 3-6 x 1-0 x 0-6 pft, brp **Weight:** 763 lbs.

HM16 HM18

HM22

HM24 HM27

| Models shown                                                          | WEIGHT   | WENTEL                                                              |
|-----------------------------------------------------------------------|----------|---------------------------------------------------------------------|
| <b>HM17</b> DIE: 3-0 x 0-6 x 2-0 P2<br>BASE: 4-0 x 1-0 x 0-6 pft, brp | 897 lbs. | WENTEL                                                              |
| <b>HM22</b> DIE: 3-6 x 0-6 x 2-4 P2<br>BASE: 4-6 x 1-0 x 0-6 pft, brp | 987 lbs. | ERVIN L. MYRA A. FEB. 15. 1902 JUNE 16. 1904                        |
| <b>HM21</b> DIE: 3-6 x 0-6 x 2-0 P2<br>BASE: 4-6 x 1-0 x 0-6 pft, brp | 987 lbs. | MAY 24, 1978 OCT. 9, 1980                                           |
| <b>HM24</b> DIE: 3-0 x 0-6 x 2-0 P2<br>BASE: 4-0 x 1-0 x 0-6 pft, brp | 897 lbs. |                                                                     |
| <b>HM27</b> DIE: 3-4 x 0-6 x 2-0 P2<br>BASE: 4-4 x 1-0 x 0-6 pft, brp | 987 lbs  |                                                                     |
| SASE: 4-4 X 1-0 X 0-6 pit, brp                                        |          | Die: 4-0 x 0-6 x 2-0 P2, brp Base: 5-0 x 1-0 x 0-6 pft, brp Weight: |