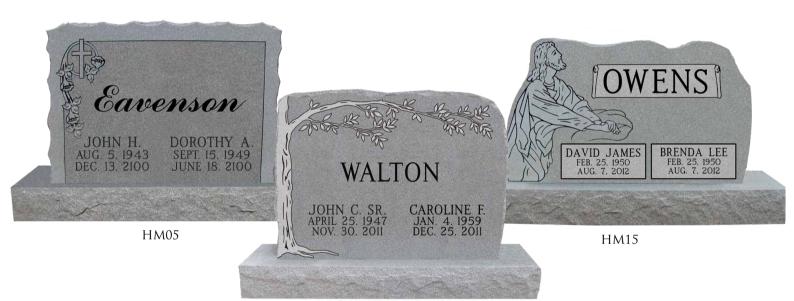

HM08

WITH LASER ETCHING

**HM11** 

**HM13** 

- For Att White Falls Tak

Die: 3-0 x 0-6 x 2-0, P2 Base: 4-0 x 1-0 x 0-6 pft, brp Weight: 867 lbs.

| 77                                                                                                                                                                                                                                                                                                                                                                                                                                                                                                                                                                                                                                                                                                                                                                                                                                                                                                                                                                                                                                                                                                                                                                                                                                                                                                                                                                                                                                                                                                                                                                                                                                                                                                                                                                                                                                                                                                                                                                                                                                                                                                                             |                                                                       | 4        |                      |
|--------------------------------------------------------------------------------------------------------------------------------------------------------------------------------------------------------------------------------------------------------------------------------------------------------------------------------------------------------------------------------------------------------------------------------------------------------------------------------------------------------------------------------------------------------------------------------------------------------------------------------------------------------------------------------------------------------------------------------------------------------------------------------------------------------------------------------------------------------------------------------------------------------------------------------------------------------------------------------------------------------------------------------------------------------------------------------------------------------------------------------------------------------------------------------------------------------------------------------------------------------------------------------------------------------------------------------------------------------------------------------------------------------------------------------------------------------------------------------------------------------------------------------------------------------------------------------------------------------------------------------------------------------------------------------------------------------------------------------------------------------------------------------------------------------------------------------------------------------------------------------------------------------------------------------------------------------------------------------------------------------------------------------------------------------------------------------------------------------------------------------|-----------------------------------------------------------------------|----------|----------------------|
| The state of the state of                                                                                                                                                                                                                                                                                                                                                                                                                                                                                                                                                                                                                                                                                                                                                                                                                                                                                                                                                                                                                                                                                                                                                                                                                                                                                                                                                                                                                                                                                                                                                                                                                                                                                                                                                                                                                                                                                                                                                                                                                                                                                                      | Models shown                                                          | WEIGHT   | No.                  |
| A. APPRING                                                                                                                                                                                                                                                                                                                                                                                                                                                                                                                                                                                                                                                                                                                                                                                                                                                                                                                                                                                                                                                                                                                                                                                                                                                                                                                                                                                                                                                                                                                                                                                                                                                                                                                                                                                                                                                                                                                                                                                                                                                                                                                     | <b>HM05</b> DIE: 3-0 x 0-6 x 2-0 P2<br>BASE: 4-0 x 1-0 x 0-6 pft, brp | 897 lbs. |                      |
| The state of the s | <b>HM12</b> DIE: 3-0 x 0-6 x 2-2 P2<br>BASE: 4-0 x 1-0 x 0-6 pft, brp | 987 lbs. | 1000                 |
| THE REAL PROPERTY AND ADDRESS.                                                                                                                                                                                                                                                                                                                                                                                                                                                                                                                                                                                                                                                                                                                                                                                                                                                                                                                                                                                                                                                                                                                                                                                                                                                                                                                                                                                                                                                                                                                                                                                                                                                                                                                                                                                                                                                                                                                                                                                                                                                                                                 | <b>HM16</b> DIE: 3-0 x 0-6 x 2-0 P2<br>BASE: 4-0 x 1-0 x 0-6 pft, brp | 897 lbs. | NAME OF THE PARTY OF |
| September / policies                                                                                                                                                                                                                                                                                                                                                                                                                                                                                                                                                                                                                                                                                                                                                                                                                                                                                                                                                                                                                                                                                                                                                                                                                                                                                                                                                                                                                                                                                                                                                                                                                                                                                                                                                                                                                                                                                                                                                                                                                                                                                                           | <b>HM15</b> DIE: 3-6 x 0-6 x 2-0 P2<br>BASE: 4-6 x 1-0 x 0-6 pft, brp | 987 lbs. |                      |
| and a secondarial secondarial                                                                                                                                                                                                                                                                                                                                                                                                                                                                                                                                                                                                                                                                                                                                                                                                                                                                                                                                                                                                                                                                                                                                                                                                                                                                                                                                                                                                                                                                                                                                                                                                                                                                                                                                                                                                                                                                                                                                                                                                                                                                                                  | <b>HM18</b> DIE: 3-0 x 0-6 x 2-0 P2<br>BASE: 4-0 x 1-0 x 0-6 pft, brp | 897 lbs. |                      |

HM16 HM18

HM22

HM24 HM27

| Models shown                                                          | WEIGHT   | WENTEL                                                              |
|-----------------------------------------------------------------------|----------|---------------------------------------------------------------------|
| <b>HM17</b> DIE: 3-0 x 0-6 x 2-0 P2<br>BASE: 4-0 x 1-0 x 0-6 pft, brp | 897 lbs. | WENTEL                                                              |
| <b>HM22</b> DIE: 3-6 x 0-6 x 2-4 P2<br>BASE: 4-6 x 1-0 x 0-6 pft, brp | 987 lbs. | ERVIN L. MYRA A. FEB. 15. 1902 JUNE 16. 1904                        |
| <b>HM21</b> DIE: 3-6 x 0-6 x 2-0 P2<br>BASE: 4-6 x 1-0 x 0-6 pft, brp | 987 lbs. | MAY 24, 1978 OCT. 9, 1980                                           |
| <b>HM24</b> DIE: 3-0 x 0-6 x 2-0 P2<br>BASE: 4-0 x 1-0 x 0-6 pft, brp | 897 lbs. |                                                                     |
| <b>HM27</b> DIE: 3-4 x 0-6 x 2-0 P2<br>BASE: 4-4 x 1-0 x 0-6 pft, brp | 987 lbs  |                                                                     |
| SASE: 4-4 X 1-0 X 0-6 pit, brp                                        |          | Die: 4-0 x 0-6 x 2-0 P2, brp Base: 5-0 x 1-0 x 0-6 pft, brp Weight: |