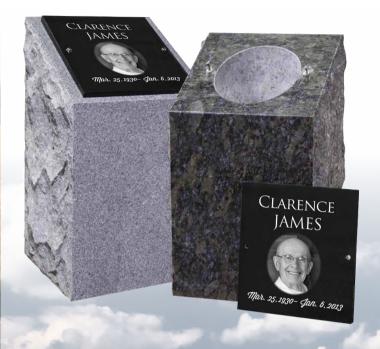

## CREMATION PILLARS

#### CREMATION PILLARS

With a fully customizable Jet Black plaque and unlimited sandblast options, this Cremation Pillar is a perfect solution for your cremation needs!