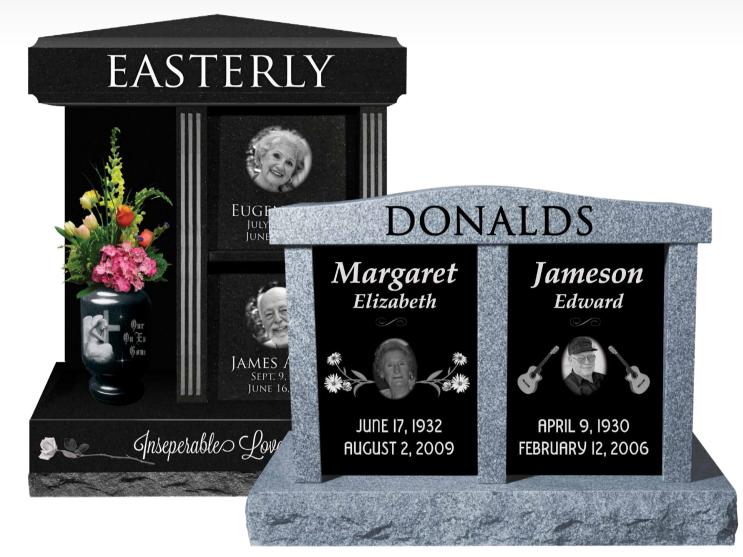

**It's what's above ground that matters!** When opting for cremation, keep in mind that cremation is just a prelude to memorialization. Whether you are planning for a loved one, or your own memorialization, it is important to remember that opting for cremation does not eliminate the need to be memorialized - everyone deserves their name in granite forever!

The Beauty of Granite

## A COLOR FOR EVERYONE!

#### WHY GRANITE?

Granite is one of the most durable types of rock found within the earth. It's distinctive beauty and timeless quality make it the perfect material for memorializing a loved one. Each piece of granite has it's own unique qualities, texture, color and tonal differences that symbolize the uniqueness of each and every individual.

Choosing a granite color is the first step in creating a personalized memorial. We're dedicated to offering you quality granite from the most dependable quarries around the world. We are proud to bring you a wide selection of colors to choose from as you plan for yourself or your loved one.