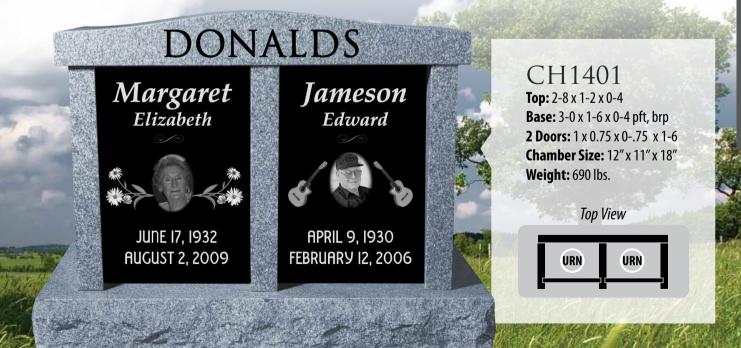

#### CC4D

**Top:** 2-8 x 1-4 x 0-4 **Back:** 2-6 x 0-1 x 3-1 **Sides & Center:** 0-2 x 1-1 x 3-1 **4 Doors:** 1-0.75 x 0-.75 x 1-6 **Base:** 3-3 x 1-6 x 0- 4 pft, brp **Chamber size:** 12" x 11" x 18" **Weight:** 1010 lbs.