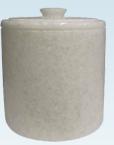

## CREMATION URNS

\*All urns weigh approximately 15 lbs.

XDURN01 Marble 8.5" diameter x 9" tall

XDURN04 Marble 8" diameter x 8<sup>3</sup>/<sub>4</sub>tall

XDURN02 Marble 7" diameter x 8" tall

XDURN05 Marble 7" diameter x  $8^{3}/4$ " tall

XDURN03 Marble 8" diameter x  $8^{3}/4$ " tall

XDURN06 Marble 8" diameter x  $8^{3}/4$ " tall

Bronze, Gold, Silver Metal Urns 6" diameter x 10 " tall

**JBURN** Granite 8" diameter x  $8^{3}/4$ " tall bevel flat top