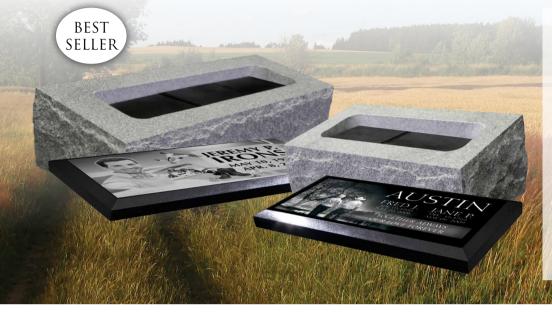

## CD3032Top: 2-6 x 2-6 x 0-6 all pol. 4 Pillars: 0-5 x 0-5 x 1-6 4 Doors: 1-7 x 0-1 x 1-6 Base: 2-6 x 2-6 x 0-6 all pol. Chamber Size: 16" x 16" x 18"

Weight: 1560 lbs.

**Deluxe** CREMATION BEVEL

Our 2 foot and 3 foot Cremation Bevel is the perfect solution if you are looking for a multiple cremation chamber set up. 2 foot bevel holds 2 plastic cremation urns, 3 foot holds 3 plastic cremation urns.

**SUPER GRAY BEVEL:** 2-0 x 1-0 x 0-8/0-6 sawed top and bottom brp chamber size: 1-7.5 x 0-6.75 x 0-6.5/5 **JET BLACK PLAQUE:** 2-0 x 1-0 x 0-1.5 P5 w/ 1/2" chamfer **Weight:** 230 lbs

SUPER GRAY BEVEL: 3-0 x 1-0 x 0-8/0-6 sawed top and bottom brp chamber size: 2-4.5 x 0-6.75 x 0-6.5/5 JET BLACK PLAQUE: 3-0 x 1-0 x 0-1.5 P5 w/ 1/2" chamfer Weight: 340 lbs

## DOUBLE CREMATION BEVEL

Providing You With Unlimited Options!