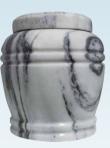

## CREMATION URNS

\*All urns weigh approximately 15 lbs.

XDURN01 Marble 8.5" diameter x 9" tall

XDURN04 Marble 8" diameter x 8<sup>3</sup>/<sub>4</sub>tall

XDURN02 Marble 7" diameter x 8" tall

XDURN05 Marble 7" diameter x  $8^{3}/4$ " tall

XDURN03 Marble 8" diameter x  $8^{3}/4$ " tall

XDURN06 Marble 8" diameter x  $8^{3}/4$ " tall

Bronze, Gold, Silver Metal Urns 6" diameter x 10 " tall

**JBURN** Granite 8" diameter x  $8^{3}/4$ " tall bevel flat top