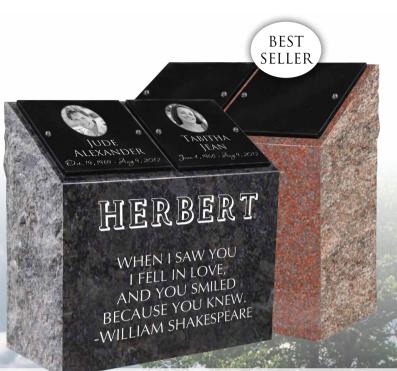

## CREMATION PILLARS

#### CREMATION PILLARS

With a fully customizable Jet Black plaque and unlimited sandblast options, this Cremation Pillar is a perfect solution for your cremation needs!

#### Available in single and double designs! Choose from 6 beautiful colors!

Overall Size: 0-10 x 0-9 x 1-6 with Jet Black plaque Weight: 187 lbs **Overall Size:** 1-6 x 0-9 x 1-6 with Jet Black plaque **Weight:** 336 lbs