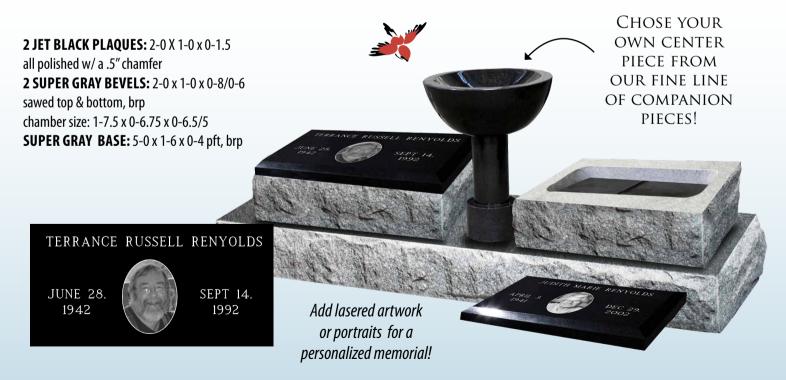

### Two chambers, one plot! 🗠

CMM02 Top: 3-0 x 1-2 x 0-10 Base: 3-0 x 1-2 x 0-8 5" bev. ft. pol. 2 Pillars: 1-0 x 1-0 x 1-10 Chamber diameter: 6" x 8" CM006 Top: 1-8 x 0-6 x 3-0 Base: 3-0 x 1-2 x 0-6 5" bev. ft. pol. 2 Side Urns: 0-9 x 0-9 x 1-4 Chamber diameter: 6" x 8"

Transform any monument into a Cremation Memorial with a revolutionary cremation base option!

Turn an already beautiful Legacy Memorial into a stunning cremation memorial simply by adding matching cremation vases. These vases can be used both as a vase (hole on top) and a cremation chamber (core hole in bottom). Custom vases can be made to go with most Legacy Memorials.

VASECM01 IN JET BLACK Die: 2-2 x 0-8 x 3-6 Base: 5-0 x 1-2 x 0-8, pft, 2"pmg, brp 2 Vases: 0-10 x 0-10 x 1-6 Chamber size: Weight: 2199 lbs.