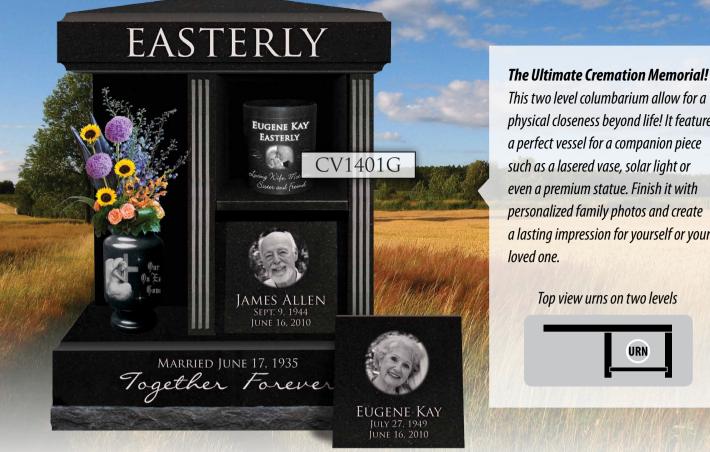

# CREMATION PRODUCTS

This two level columbarium allow for a physical closeness beyond life! It features a perfect vessel for a companion piece such as a lasered vase, solar light or even a premium statue. Finish it with personalized family photos and create a lasting impression for yourself or your

#### Top view urns on two levels