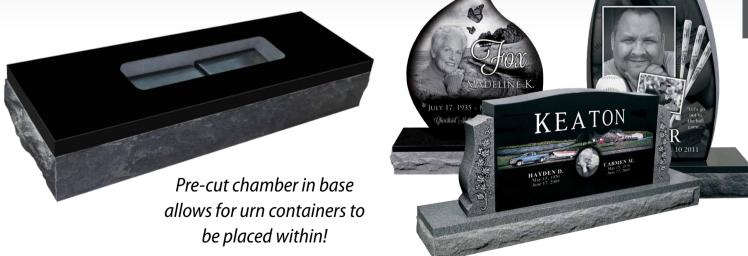

Transform any monument into a Cremation Memorial with a revolutionary cremation base option!

Turn an already beautiful Legacy Memorial into a stunning cremation memorial simply by adding matching cremation vases. These vases can be used both as a vase (hole on top) and a cremation chamber (core hole in bottom). Custom vases can be made to go with most Legacy Memorials.