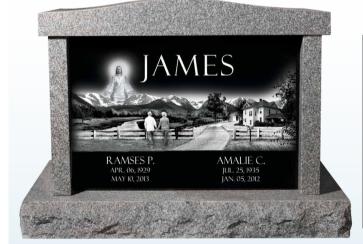

**It's what's above ground that matters!** When opting for cremation, keep in mind that cremation is just a prelude to memorialization. Whether you are planning for a loved one, or your own memorialization, it is important to remember that opting for cremation does not eliminate the need to be memorialized - everyone deserves their name in granite forever!

The Beauty of Granite

## A COLOR FOR EVERYONE!

#### WHY GRANITE?

Granite is one of the most durable types of rock found within the earth. It's distinctive beauty and timeless quality make it the perfect material for memorializing a loved one. Each piece of granite has it's own unique qualities, texture, color and tonal differences that symbolize the uniqueness of each and every individual.

Choosing a granite color is the first step in creating a personalized memorial. We're dedicated to offering you quality granite from the most dependable quarries around the world. We are proud to bring you a wide selection of colors to choose from as you plan for yourself or your loved one.