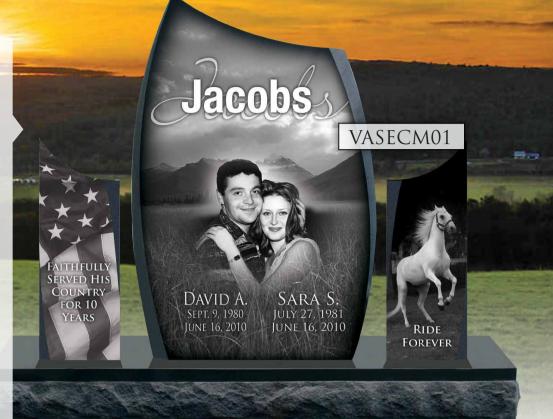

Transform any monument into a Cremation Memorial with a revolutionary cremation base option!

Turn an already beautiful Legacy Memorial into a stunning cremation memorial simply by adding matching cremation vases. These vases can be used both as a vase (hole on top) and a cremation chamber (core hole in bottom). Custom vases can be made to go with most Legacy Memorials.

VASECM01 IN JET BLACK Die: 2-2 x 0-8 x 3-6 Base: 5-0 x 1-2 x 0-8, pft, 2"pmg, brp 2 Vases: 0-10 x 0-10 x 1-6 Chamber size: Weight: 2199 lbs.