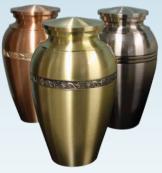

## CREMATION URNS

\*All urns weigh approximately 15 lbs.

XDURN01 Marble 8.5" diameter x 9" tall

XDURN04 Marble 8" diameter x 8<sup>3</sup>/<sub>4</sub>tall

XDURN02 Marble 7" diameter x 8" tall

XDURN05 Marble 7" diameter x  $8^{3}/4$ " tall

XDURN03 Marble 8" diameter x  $8^{3}/4$ " tall

XDURN06 Marble 8" diameter x  $8^{3}/4$ " tall

Bronze, Gold, Silver Metal Urns 6" diameter x 10 " tall

**JBURN** Granite 8" diameter x  $8^{3}/4$ " tall bevel flat top