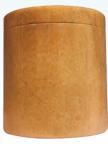

## CREMATION URNS

\*All urns weigh approximately 15 lbs.

XDURN01 Marble 8.5" diameter x 9" tall

XDURN04 Marble 8" diameter x 8<sup>3</sup>/<sub>4</sub>tall

XDURN02 Marble 7" diameter x 8" tall

XDURN05 Marble 7" diameter x  $8^{3}/4$ " tall

XDURN03 Marble 8" diameter x  $8^{3}/4$ " tall

XDURN06 Marble 8" diameter x  $8^{3}/4$ " tall

Bronze, Gold, Silver Metal Urns 6" diameter x 10 " tall

**JBURN** Granite 8" diameter x  $8^{3}/4$ " tall bevel flat top