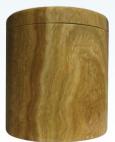

## CREMATION URNS

\*All urns weigh approximately 15 lbs.

XDURN01 Marble 8.5" diameter x 9" tall

XDURN04 Marble 8" diameter x 8<sup>3</sup>/<sub>4</sub>tall

XDURN02 Marble 7" diameter x 8" tall

XDURN05 Marble 7" diameter x  $8^{3}/4$ " tall

XDURN03 Marble 8" diameter x  $8^{3}/4$ " tall

XDURN06 Marble 8" diameter x  $8^{3}/4$ " tall

Bronze, Gold, Silver Metal Urns 6" diameter x 10 " tall

**JBURN** Granite 8" diameter x  $8^{3}/4$ " tall bevel flat top