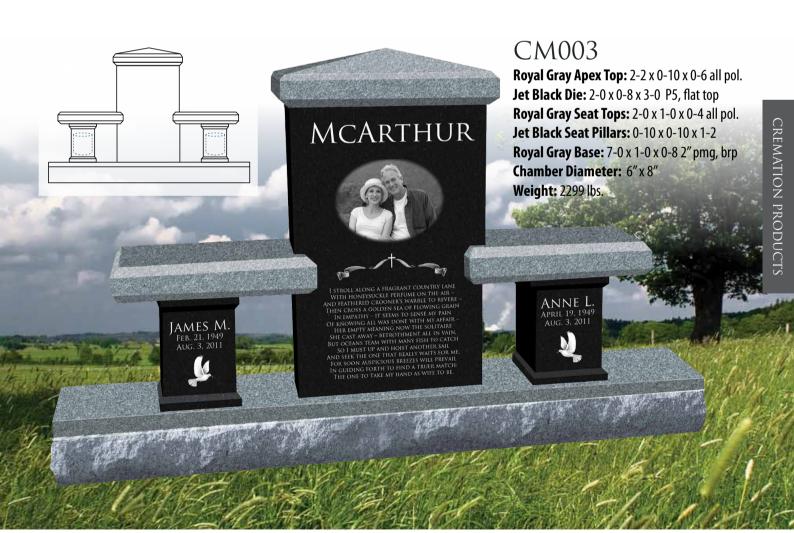

**Endless Possibilities!** Laser etch or hand etch on the Jet Black door and sandblast on the Super Gray top, base and supports!

top view: CM003, CM004, CM005

JAMES TAYLOR

ARRISON

Chelsey Lynn Chelsey Lynn April 25, 2004 ~ June 17, 2010 Cim Pumtre: Stear and Pier Gront

CM003

#### CM005, 03, 04

**Top and Base:** 3-0 x 1-1 x 0-6 **Supports:** 0-6 x 1-0 x 1-6 **2 Doors:** 1-11 x 0-0.75 x 1-6 **Chamber size:** 20" x 9" x 18" **Weight:** 750 lbs.

CM004