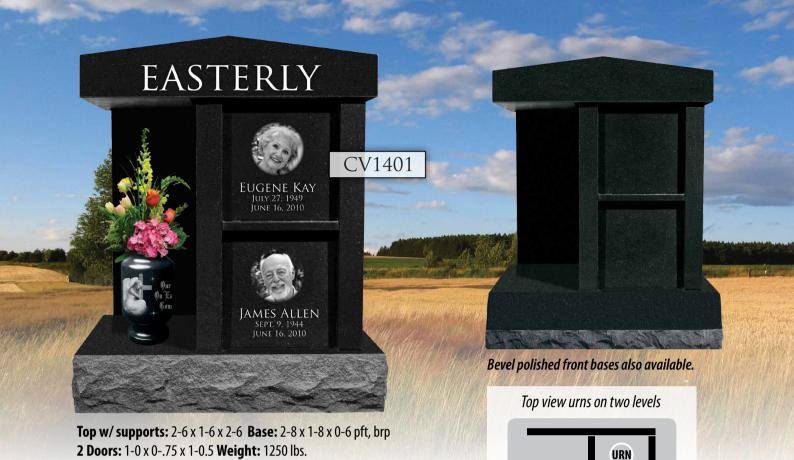

Top view urns on two levels

URN

Top: 2-6 x 1-6 x 2-7 Base: 2-8 x 1-8 x 0-6 pft, brp Chamber size: 11" x 11" x 12" Weight: 1250 lbs.