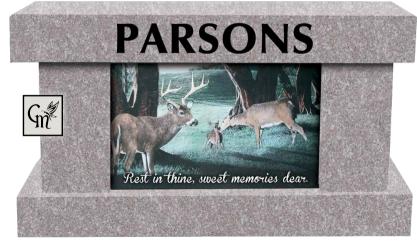

1-4 x 0-8 x 0-1 Base: 1-4 x 0-8 x 0-5 Weight: 148 lbs Plaque: 1-6 x 1-0 x 0-1 Base: 1-6 x 1-0 x 0-5 Weight: 150 lbs

#### WITH SO MANY OPTIONS, THIS BENCH IS YOUR ANSWER!

These versatile benches were designed for cremation but can also be used as a traditional bench memorial. Jet Black doors can be laser etched; and bench supports have room for endless laser designs or sandblast carvings!

## MEARLES



CMBC01





| CMBC01, CMBC03,<br>CMBC04, CMBC05<br>Sizes Available | WEIGHT   |
|------------------------------------------------------|----------|
| Overall size: 3-0 x 1-1 x 1-8                        | 639 lbs. |
| Overall size: 3-6 x 1-1 x 1-8                        | 842 lbs. |
| Overall size: 4-0 x 1-1 x 1-8                        | 984 lbs. |

Gn



CMBC04

**BENCHES AND CHAIRS** 



CMBC03



**Cremation Options!** Many of our benches can also be used as cremation memorials. Look for our Cremation Memorials logo on certain bench models and speak to your memorial specialists about cremation chambers before you place your order.

| NOTES |
|-------|
|       |
|       |
|       |
|       |
|       |
|       |
|       |
|       |
|       |
|       |
|       |
|       |
|       |
|       |
|       |
|       |
|       |
|       |
|       |
|       |
|       |
|       |
|       |
|       |

Keeping Memories Alive



## "Life is what you *celebrate*. All of it. Even its end."

-Joanne Harris

If I had a flower for every time you made me smile and laugh, I'd have a garden to walk in forever.

Manchester



Roger B. Feb. 13, 1937 Dec. 8, 2010



Wendy O. Nov. 22, 1938 Jan. 2,